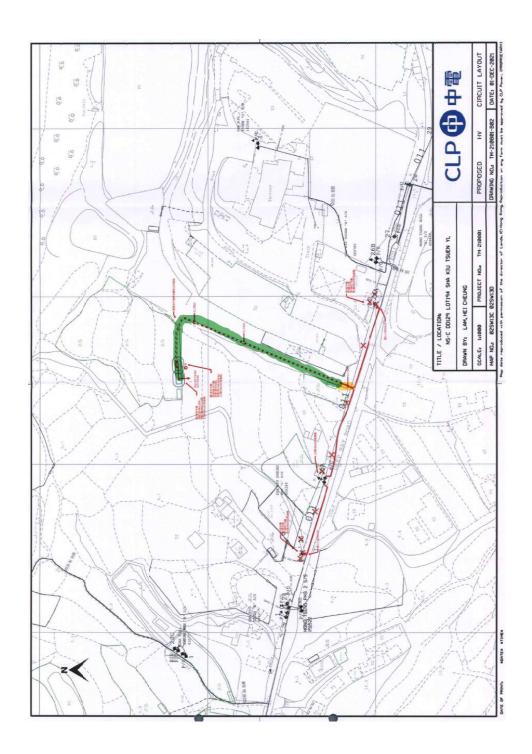

The part of red dotted line and green highlight is the part of excavate route enters in private lot which part need to apply s-16 application by the landowner. And the yellow highlight area is public area which need to apply s-16 application. Another red line is the site area which is no need to apply s-16 application that the zooming is Major Road. The project required the connection of these 3 sections to complete the excavation for high voltage cable laying.