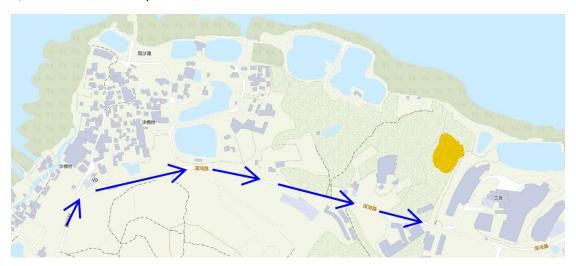

## Attachment of TM-210801

1) Vehicular Access plan

- The location of applicant to apply new supply power is the yellow highlight (DD129 Lot194).
- The backfill material is soil.
- The site will be replanted after backfilling.
- The private lot of illegal warehouses which are the part of excavation route is not associate with landowner of DD129 Lot194.